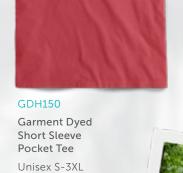

coral craze, cypress green, deep forte, freshwater, mauve, mint, soothing blue, summer squash, white

GDH150 | S-3XL GARMENT DYED SHORT SLEEVE POCKET TEE

anchor slate, artisan gold, black, cayenne, concrete, coral craze, cotton candy, crimson fall, cypress green, deep forte, faded fatigue, freshwater, lavender, mint, moss, navy, new railroad, parchment, purple plum raisin, saltwater, soothing blue, spanish moss, summer sky, summer squash, white