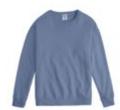

## Cold weather styles for everyone

Cuddle up with these warm and ultra soft hoodies and sweatshirts. Our Fleece Pullover Hoodie and Crew Sweatshirt, with 100% ring spun cotton face, offer lived-in, vintage washed softness that's perfect for charity walks, picnics in the park or outdoor festivals.

Garment Dyed Pullover Hoodie Unisex S-3XL 22 available colors

Garment Dyed Crew Sweatshirt Unisex S-3XL 33 available colors

GDH400 | S-3XL GARMENT DYED CREW SWEATSHIRT

anchor slate, artisan gold, black, cayenne, chic lime, concrete, coral craze, cotton candy, crimson fall, cypress green, deep forte, field green, freshwater, frontier blue, future lavender, garnet, grape soda, horizon, mauve, maroon, mint, nantucket red, navy, new railroad, parchment, porch blue, rich green grass, saltwater, soothing blue, spanish moss, summer squash, texas orange, white