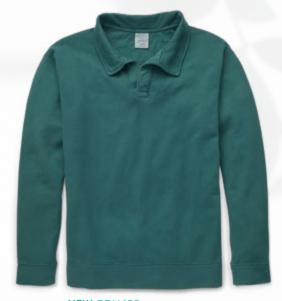

# Elevate the look with a collar

Ideal as an early morning layer or for cozying up by the fire, our collar Pullover Quarter Zip and NEW self-fabric Polo Collar Sweatshirt are a super soft blend of U.S. grown cotton and polyester. With built-in vintage washed comfort, these fleece styles come with a 100% ring spun cotton face that's ready for embellishment.

NEW GDH490 Garment Dyed Polo Collar Sweatshirt Unisex S-3XL 7 available colors

U.S. grown, ring spun comfort.

Simple mistakes can be cleaned up.

Eliminates dye migration.

**NEW GDH490** | S-3XL GARMENT DYED POLO COLLAR SWEATSHIRT

cactus, concrete, cotton candy, new railroad, parchment, saltwater, soothing blue

GDH425 | S-3XL GARMENT DYED PULLOVER QUARTER ZIP SWEATSHIRT

anchor slate, cayenne, concrete, cypress green, new railroad, saltwater