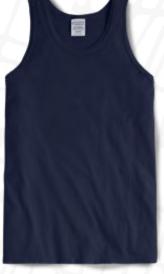

# Silhouettes made for adventure

For the trip-takers and go-getters, our garment dyed Ladies V-Neck Tee and unisex fit Tank Top are ready to embrace the moment. These midweight styles are made with 100% U.S. grown cotton and available in popular shades your customers crave.

#### GDH300

Garment Dyed Tank

Unisex S-3XL 17 available colors