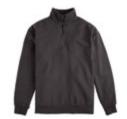

# Elevate the look with a collar

Ideal as an early morning layer or for cozying up by the fire, our collar Pullover Quarter Zip and NEW self-fabric Polo Collar Sweatshirt are a super soft blend of U.S. grown cotton and polyester. With built-in vintage washed comfort, these fleece styles come with a 100% ring spun cotton face that's ready for embellishment.

CONSTRUCTION:

7.2 OZ. 80% U.S. GROWN
RING SPUN COTTON/20% POLYESTER
100% RING SPUN COTTON FACE
FOR OPTIMAL EMBELLISHMENT
TWILL LABEL AND NECK TAPE
IMPORTED

GDH425
Garment Dyed
Pullover Quarter Zip
Unisex S-3XL
6 available colors