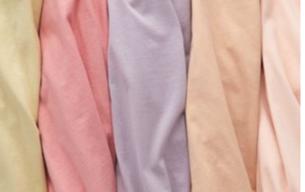

### New Botanical Dyed Tee in 5 fresh colors

U.S. grown, ring spun comfort.

Simple mistakes can be cleaned up.

Eliminates dye migration.

#### **NEW** GDH11B

Botanical Dyed Short Sleeve Tee Unisex S-3XL 5 available colors

CONSTRUCTION:

100% 5.5 OZ. U.S. GROWN RING SPUN COTTON

TWILL LABEL AND NECK TAPE IMPORTED

BOTANICAL ANNATTO ATJT | PMS 475

BOTANICAL NIMBUS ATIT | PMS 5225

BOTANICAL RUBIA ATHT | PMS 700

BOTANICAL MALLOW ATGT | PMS 720

BOTANICAL POMEGRANATE RIND ATFT | PMS 7501