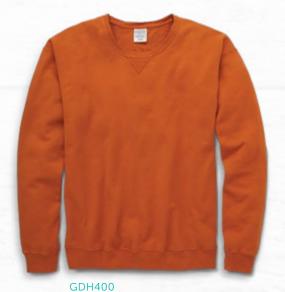

## Cold weather styles for everyone

Cuddle up with these warm and ultra soft hoodies and sweatshirts. Our Fleece Pullover Hoodie and Crew Sweatshirt, with 100% ring spun cotton face, offer lived-in, vintage washed softness that's perfect for charity walks, picnics in the park or outdoor festivals.

Garment Dyed Pullover Hoodie Unisex S-3XL 22 available colors

Garment Dyed Crew Sweatshirt Unisex S-3XL 33 available colors

GDH400 | S-3XL GARMENT DYED CREW SWEATSHIRT

anchor slate, artisan gold, black, cayenne, chic lime, concrete, coral craze, cotton candy, crimson fall, cypress green, deep forte, field green, freshwater, frontier blue, future lavender, garnet, grape soda, horizon, mauve, maroon, mint, nantucket red, navy, new railroad, parchment, porch blue, rich green grass, saltwater, soothing blue, spanish moss, summer squash, texas orange, white