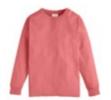

# Elevate the look with a collar

Ideal as an early morning layer or for cozying up by the fire, our collar Pullover Quarter Zip and NEW self-fabric Polo Collar Sweatshirt are a super soft blend of U.S. grown cotton and polyester. With built-in vintage washed comfort, these fleece styles come with a 100% ring spun cotton face that's ready for embellishment.

CONSTRUCTION:

7.2 OZ. 80% U.S. GROWN
RING SPUN COTTON/20% POLYESTER
100% RING SPUN COTTON FACE
FOR OPTIMAL EMBELLISHMENT
TWILL LABEL AND NECK TAPE
IMPORTED

GDH425
Garment Dyed
Pullover Quarter Zip
Unisex S-3XL
6 available colors

NEW GDH490 Garment Dyed Polo Collar Sweatshirt Unisex S-3XL 7 available colors

U.S. grown, ring spun comfort.

Simple mistakes can be cleaned up.

Eliminates dye migration.