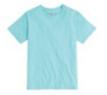

# Sized for the next generation

Because memories come in all sizes, we offer vintage washed, garment dyed Youth Tees and Youth Long Sleeve Tees. With kid-worthy colors, these tees offer the same great softness, causal fit and comfort of our regular tees in just the right sizes for smaller adventures.

CONSTRUCTION:

100% 5.5 OZ. U.S. GROWN
RING SPUN COTTON

TWILL LABEL AND NECK TAPE
IMPORTED

U.S. grown, ring spun comfort.

Simple mistakes can be cleaned up.

Eliminates dye migration

GDH175

Garment Dyed Youth Short Sleeve Tee

Unisex XS-XL 19 available colors

Garment Dyed Youth Long Sleeve Tee

Unisex XS-XL 10 available colors