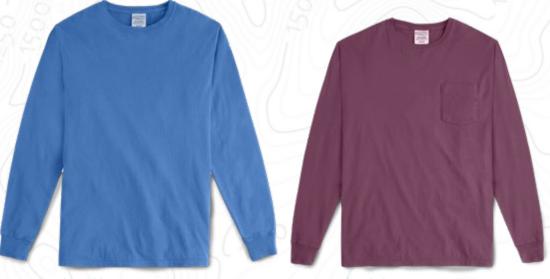

## Light layers for the perfect day

Our garment dyed Long Sleeve Tee, Long Sleeve Tee With Pocket and Hoodie Tee are just the thing for a breezy afternoon hike or staying out late to see the stars. Made with 100% ring spun cotton, you can see why these easy-to-print styles are a top pick for any project.

### GDH250

Garment Dyed Long Sleeve Pocket Tee

Unisex S-3XL 15 available colors