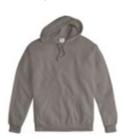

## Cold weather styles for everyone

Cuddle up with these warm and ultra soft hoodies and sweatshirts. Our Fleece Pullover Hoodie and Crew Sweatshirt, with 100% ring spun cotton face, offer lived-in, vintage washed softness that's perfect for charity walks, picnics in the park or outdoor festivals.

Garment Dyed Pullover Hoodie Unisex S-3XL 22 available colors

Garment Dyed Crew Sweatshirt Unisex S-3XL 33 available colors

GDH450 | S-3XL GARMENT DYED PULLOVER HOODIE

anchor slate, artisan gold, black, cayenne, concrete, crimson fall, cypress green, deep forte, faded fatigue, field green, grape soda, mauve, mint, nantucket red, navy, new railroad, parchment, saltwater, soothing blue, spanish moss, texas orange, white