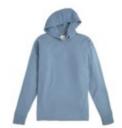

## Cold weather styles for everyone

Cuddle up with these warm and ultra soft hoodies and sweatshirts. Our Fleece Pullover Hoodie and Crew Sweatshirt, with 100% ring spun cotton face, offer lived-in, vintage washed softness that's perfect for charity walks, picnics in the park or outdoor festivals.

Garment Dyed Pullover Hoodie Unisex S-3XL 22 available colors

Garment Dyed Crew Sweatshirt Unisex S-3XL 33 available colors