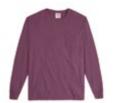

## Light layers for the perfect day

Our garment dyed Long Sleeve Tee, Long Sleeve Tee With Pocket and Hoodie Tee are just the thing for a breezy afternoon hike or staying out late to see the stars. Made with 100% ring spun cotton, you can see why these easy-to-print styles are a top pick for any project.

### GDH250

Garment Dyed Long Sleeve Pocket Tee

Unisex S-3XL 15 available colors