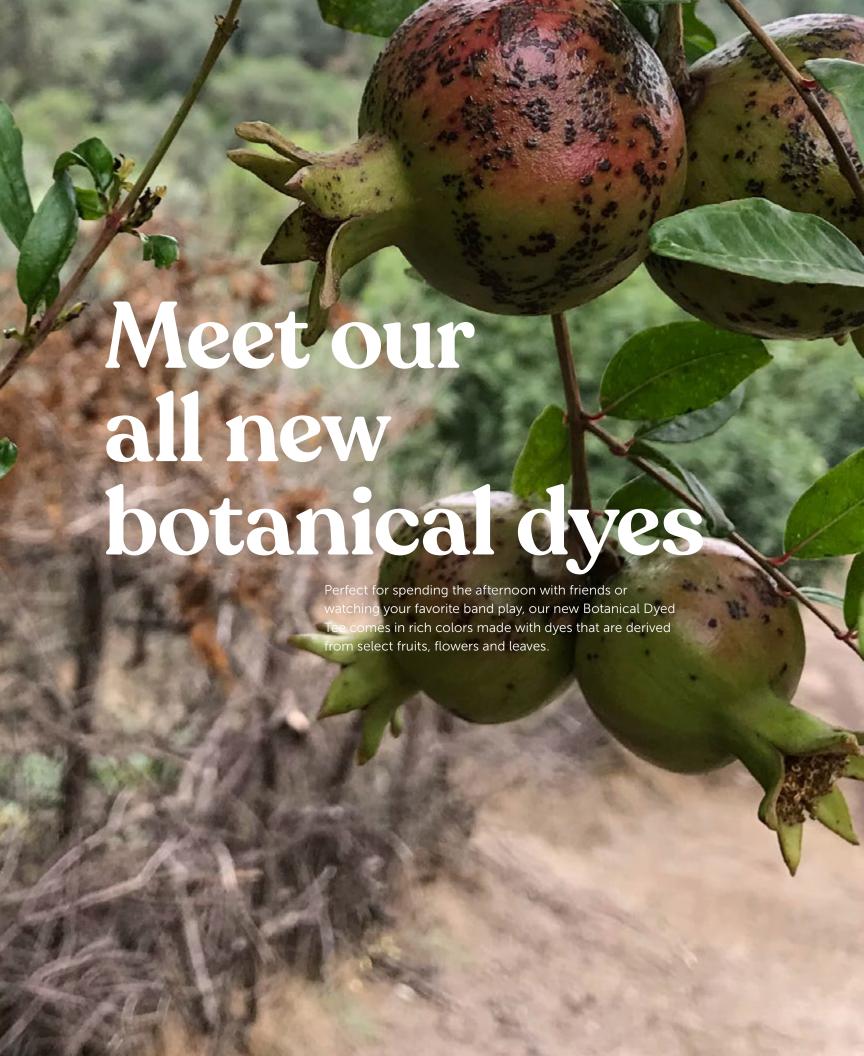

### New Botanical Dyed Tee in 5 fresh colors

U.S. grown, ring spun comfort.

Simple mistakes can be cleaned up.

Eliminates dye migration.

#### **NEW** GDH11B

Botanical Dyed Short Sleeve Tee Unisex S-3XL 5 available colors

CONSTRUCTION:

100% 5.5 OZ. U.S. GROWN RING SPUN COTTON

TWILL LABEL AND NECK TAPE IMPORTED

BOTANICAL ANNATTO ATJT | PMS 475