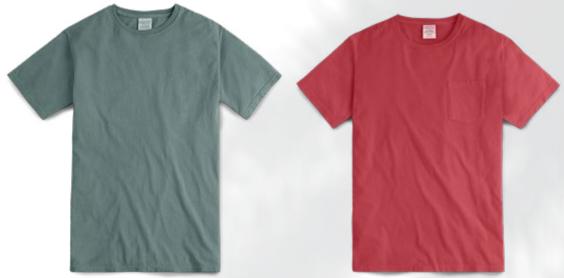

#### **GDH100**

Garment Dyed Short Sleeve Tee

Unisex S-3XL 46 available colors

### ALSO AVAILABLE

### CW100

Garment Dyed Short Sleeve Tearaway Tee

Unisex S-3XL 8 available colors