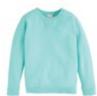

#### **NEW** GDH11B

Botanical Dyed Short Sleeve Tee Unisex S-3XL 5 available colors

CONSTRUCTION:

100% 5.5 OZ. U.S. GROWN RING SPUN COTTON

TWILL LABEL AND NECK TAPE IMPORTED

BOTANICAL ANNATTO ATJT | PMS 475

BOTANICAL NIMBUS ATIT | PMS 5225

BOTANICAL RUBIA ATHT | PMS 700

BOTANICAL MALLOW ATGT | PMS 720

BOTANICAL POMEGRANATE RIND ATFT | PMS 7501