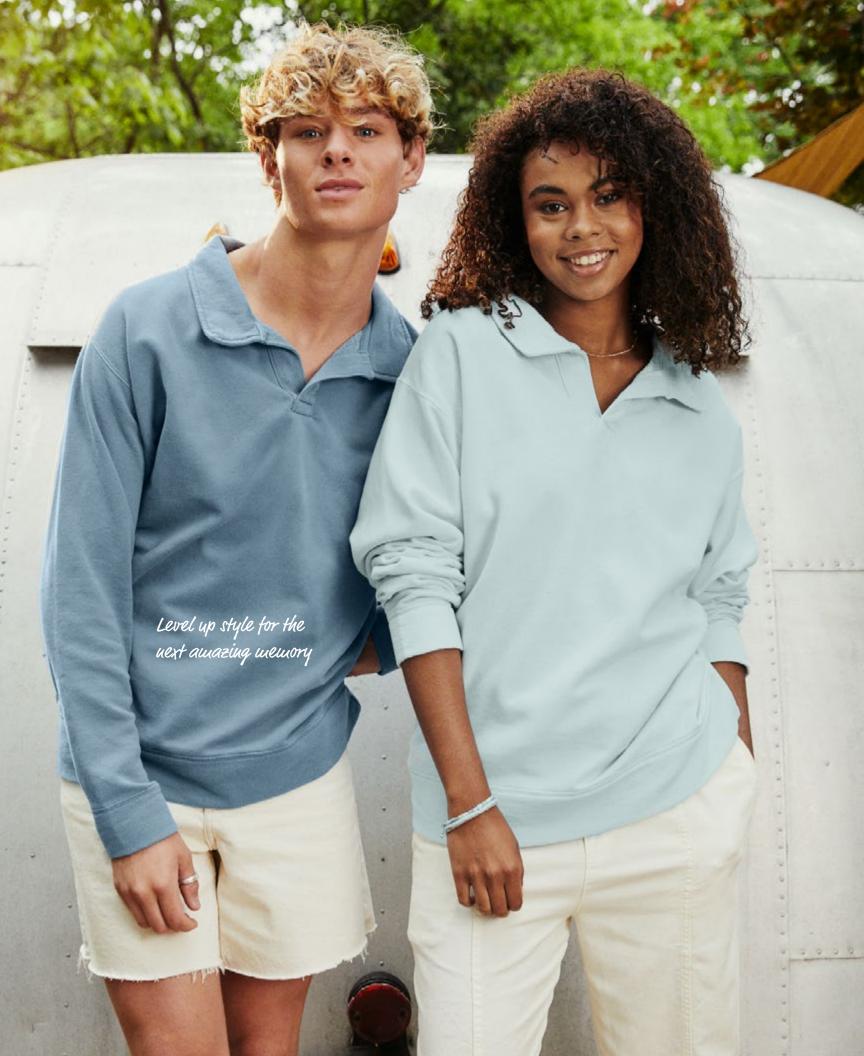

# Elevate the look with a collar

Ideal as an early morning layer or for cozying up by the fire, our collar Pullover Quarter Zip and NEW self-fabric Polo Collar Sweatshirt are a super soft blend of U.S. grown cotton and polyester. With built-in vintage washed comfort, these fleece styles come with a 100% ring spun cotton face that's ready for embellishment.

CONSTRUCTION:

7.2 OZ. 80% U.S. GROWN
RING SPUN COTTON/20% POLYESTER
100% RING SPUN COTTON FACE
FOR OPTIMAL EMBELLISHMENT
TWILL LABEL AND NECK TAPE
IMPORTED

GDH425
Garment Dyed
Pullover Quarter Zip
Unisex S-3XL
6 available colors

NEW GDH490 Garment Dyed Polo Collar Sweatshirt Unisex S-3XL 7 available colors

U.S. grown, ring spun comfort.

Simple mistakes can be cleaned up.

Eliminates dye migration.