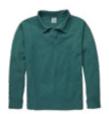

# Elevate the look with a collar

Ideal as an early morning layer or for cozying up by the fire, our collar Pullover Quarter Zip and NEW self-fabric Polo Collar Sweatshirt are a super soft blend of U.S. grown cotton and polyester. With built-in vintage washed comfort, these fleece styles come with a 100% ring spun cotton face that's ready for embellishment.

NEW GDH490 Garment Dyed Polo Collar Sweatshirt Unisex S-3XL 7 available colors

U.S. grown, ring spun comfort.

Simple mistakes can be cleaned up.

Eliminates dye migration.

**NEW GDH490** | S-3XL GARMENT DYED POLO COLLAR SWEATSHIRT

cactus, concrete, cotton candy, new railroad, parchment, saltwater, soothing blue

GDH425 | S-3XL GARMENT DYED PULLOVER QUARTER ZIP SWEATSHIRT

anchor slate, cayenne, concrete, cypress green, new railroad, saltwater