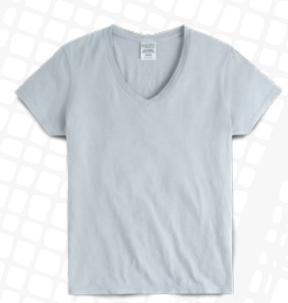

# Silhouettes made for adventure

For the trip-takers and go-getters, our garment dyed Ladies V-Neck Tee and unisex fit Tank Top are ready to embrace the moment. These midweight styles are made with 100% U.S. grown cotton and available in popular shades your customers crave.

#### **GDH125**

Garment Dyed Ladies Short Sleeve V-Neck Tee

Womens XS-3X 9 available colors