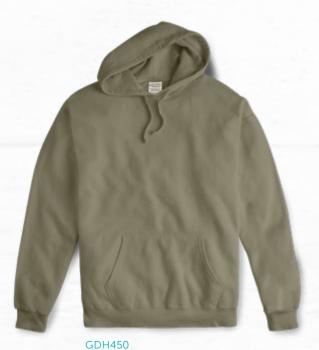

## Cold weather styles for everyone

Cuddle up with these warm and ultra soft hoodies and sweatshirts. Our Fleece Pullover Hoodie and Crew Sweatshirt, with 100% ring spun cotton face, offer lived-in, vintage washed softness that's perfect for charity walks, picnics in the park or outdoor festivals.

Garment Dyed Pullover Hoodie Unisex S-3XL 22 available colors

Garment Dyed Crew Sweatshirt Unisex S-3XL 33 available colors

GDH450 | S-3XL GARMENT DYED PULLOVER HOODIE

anchor slate, artisan gold, black, cayenne, concrete, crimson fall, cypress green, deep forte, faded fatigue, field green, grape soda, mauve, mint, nantucket red, navy, new railroad, parchment, saltwater, soothing blue, spanish moss, texas orange, white