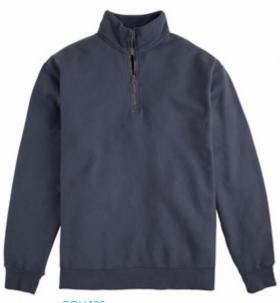

# Elevate the look with a collar

Ideal as an early morning layer or for cozying up by the fire, our collar Pullover Quarter Zip and NEW self-fabric Polo Collar Sweatshirt are a super soft blend of U.S. grown cotton and polyester. With built-in vintage washed comfort, these fleece styles come with a 100% ring spun cotton face that's ready for embellishment.

CONSTRUCTION:

7.2 OZ. 80% U.S. GROWN
RING SPUN COTTON/20% POLYESTER
100% RING SPUN COTTON FACE
FOR OPTIMAL EMBELLISHMENT
TWILL LABEL AND NECK TAPE
IMPORTED

GDH425
Garment Dyed
Pullover Quarter Zip
Unisex S-3XL
6 available colors