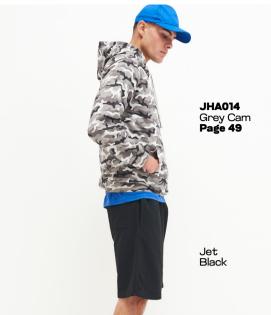

#### **JHA014** CAMO HOODIE

70% Ringspun Cotton / 30% Polyester 8.3oz

Scan for more info