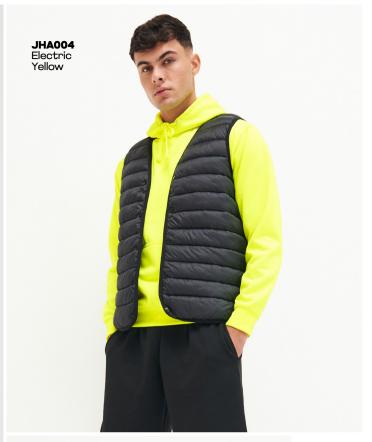

#### YOUTHS ELECTRIC HOODIE

85% Polyester / 15% Ringspun Cotton 8.3oz

Scan for more info

#### Electric

85% Polyester 15% Ringspun Cotton 8.3oz JH004/Y