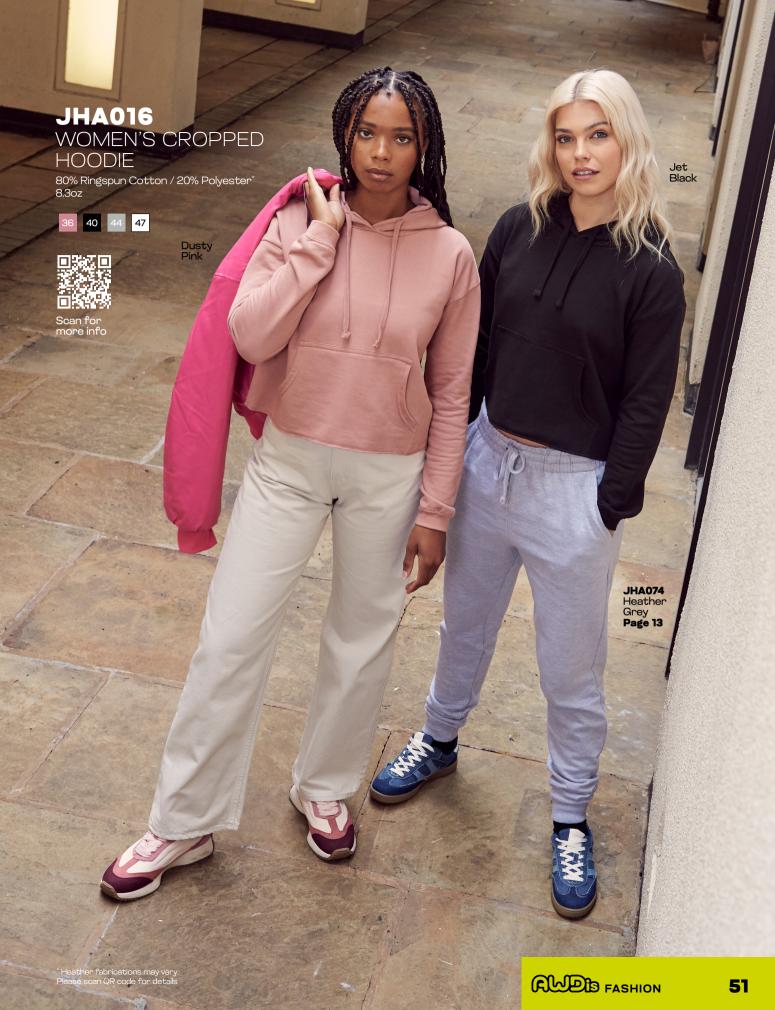

#### JHA035 WOMEN'S CROPPED SWEAT

80% Ringspun Cotton / 20% Polyester\* 8.3oz

Scan for more info