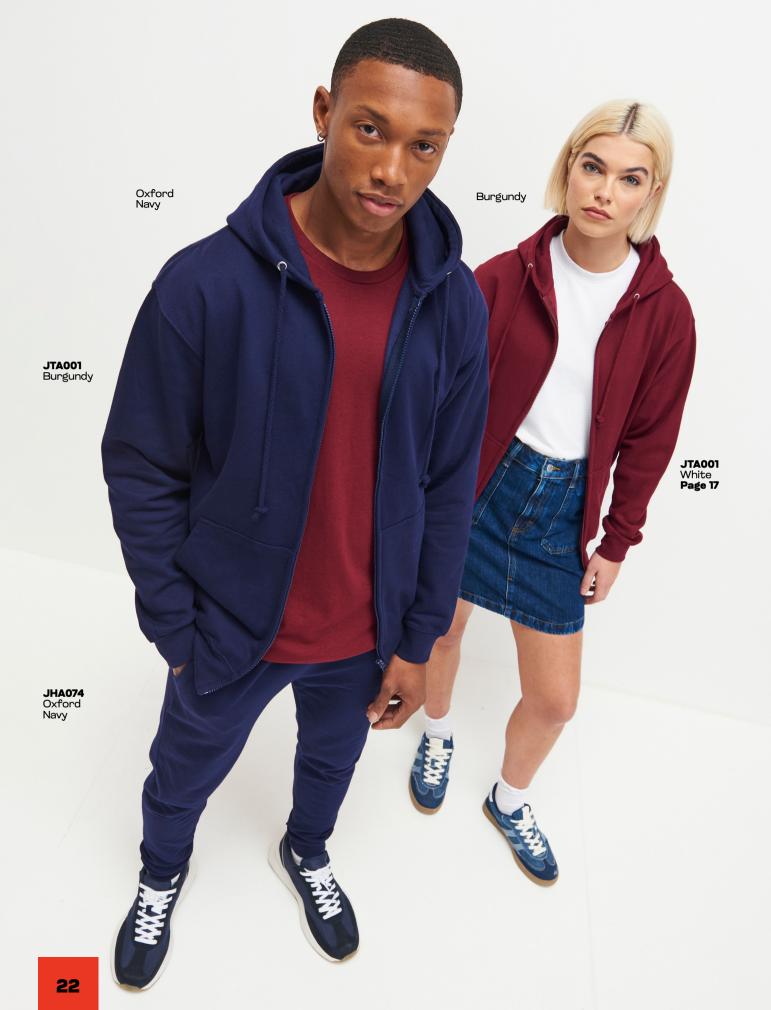

# **JHA074** TAPERED TRACK PANT

80% Ringspun Cotton / 20% Polyester\* 8.3oz

Scan for more info