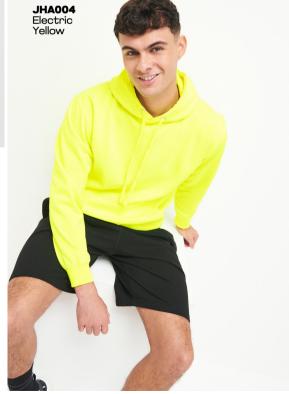

#### YOUTHS ELECTRIC HOODIE

85% Polyester / 15% Ringspun Cotton 8.3oz

Scan for more info

#### Electric

85% Polyester 15% Ringspun Cotton 8.3oz JH004/Y