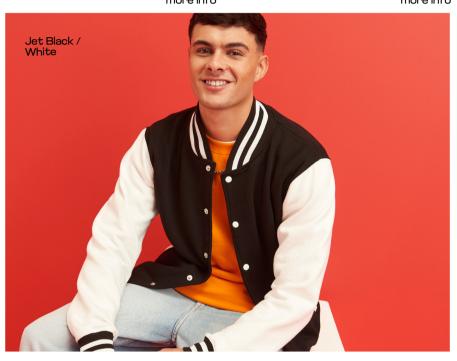

# **JHA043** LETTERMAN JACKET

70% Ringspun Cotton / 30% Polyester\* 9.8oz

70% Ringspun Cotton / 30% Polyester\*

Scan for more info

Scan for more info

ELEMPIS .