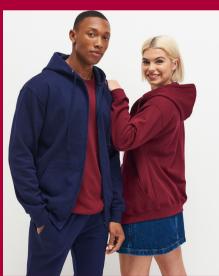

# **JHA043** LETTERMAN JACKET

70% Ringspun Cotton / 30% Polyester\* 9.8oz

70% Ringspun Cotton / 30% Polyester\*

Scan for more info

Scan for more info

ELEMPIS .