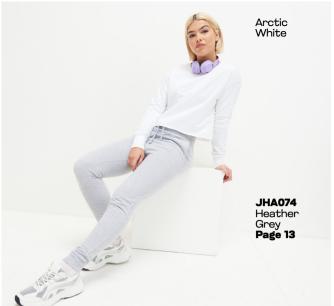

# **JHA074** TAPERED TRACK PANT

80% Ringspun Cotton / 20% Polyester\* 8.3oz

Scan for more info