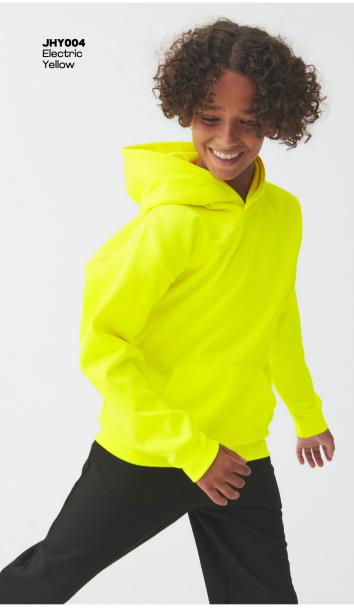

#### **JHY004**

#### YOUTHS ELECTRIC HOODIE

85% Polyester / 15% Ringspun Cotton 8.3oz

Scan for more info