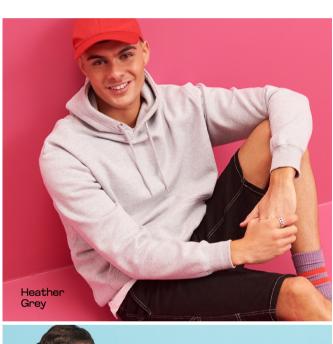

# NEW COLORS JHA001 COLLEGE HOODIE

80% Ringspun Cotton / 20% Polyester\*

more info