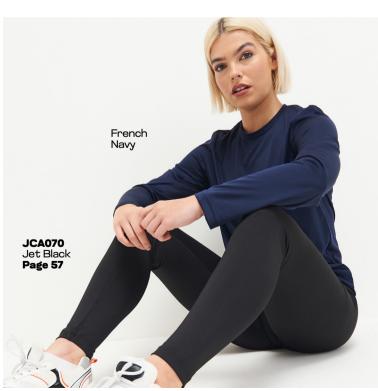

#### JCA070 WOMEN'S COOL WORKOUT LEGGING

86% Polyester/ 14% Elastane 8oz

Scan for more info