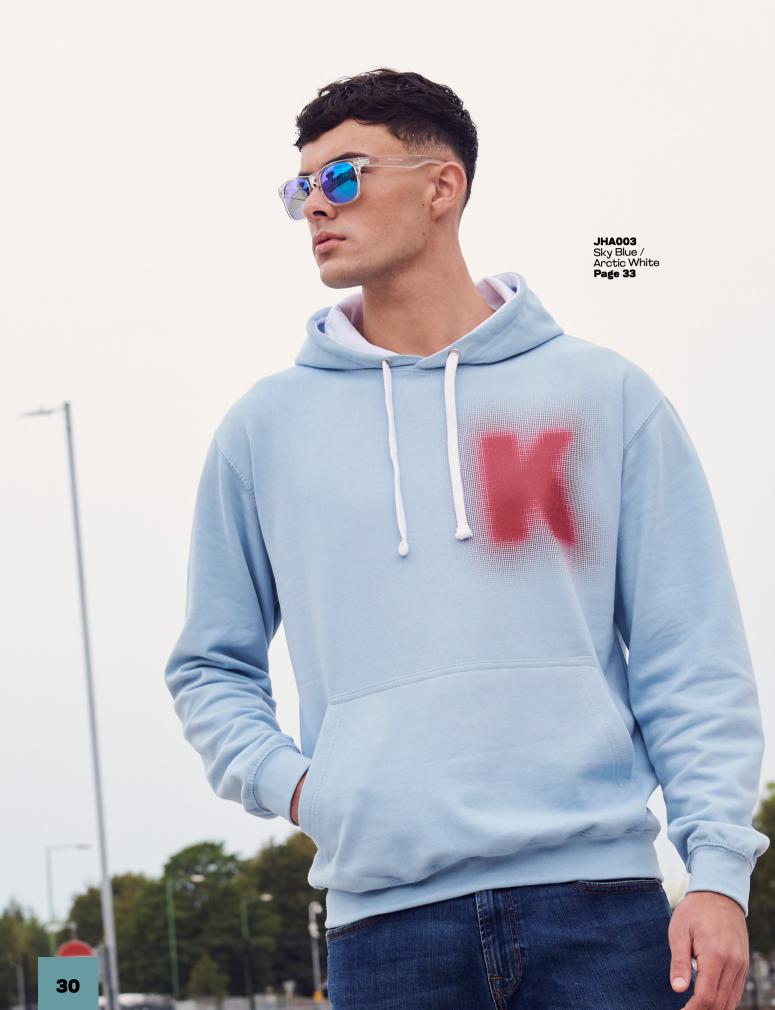

# **JHA003** VARSITY **CONTRAST HOODIE**

80% Ringspun Cotton / 20% Polyester\* 8.3oz

Scan for more info