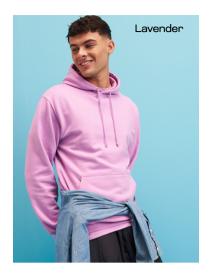

# NEW COLORS JHA001 COLLEGE HOODIE

80% Ringspun Cotton / 20% Polyester\*

more info