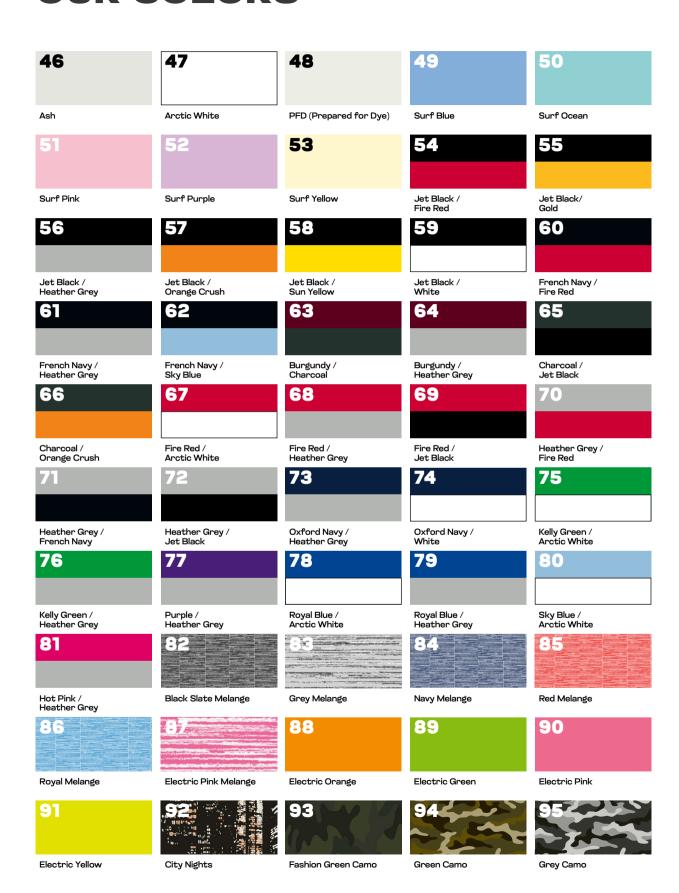

----|------|-------------|-----------|--|--|
| Ħ        | XS   | 3/4 years   | 98-104cm  |  |  |
| Solution | S    | 5/6 years   | 110-116cm |  |  |
|          | М    | 7/8 years   | 122-128cm |  |  |
|          | L    | 9/11 years  | 134-146cm |  |  |
|          | ΥI   | 12/13 years | 152-158cm |  |  |

### YOUR PRINT GUIDE







Printability is in the fibers of everything we do. Our products are thoughtfully designed with printing in mind, ensuring a seamless experience for every decorator. Whether it's our college fabric with a smooth 100% ringspun cotton face or our new 180gsm combed and ringspun cotton jersey, we prioritize providing the perfect canvas for your chosen decoration technique. Discover valuable insights and top tips in our online Print Guides.







### **OUR COLORS**











## WE ARE COLOR

effells.









www.AWDisUSA.com