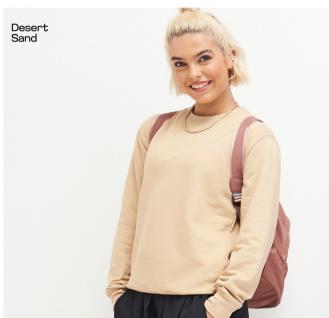

# JHA030 NEW COLORS COLLEGE SWEAT

80% Ringspun Cotton / 20% Polyester $^*$  8.3oz

Scan for more info

80% Ringspun Cotton / 20% Polyester\* 8.3oz

Scan for more info