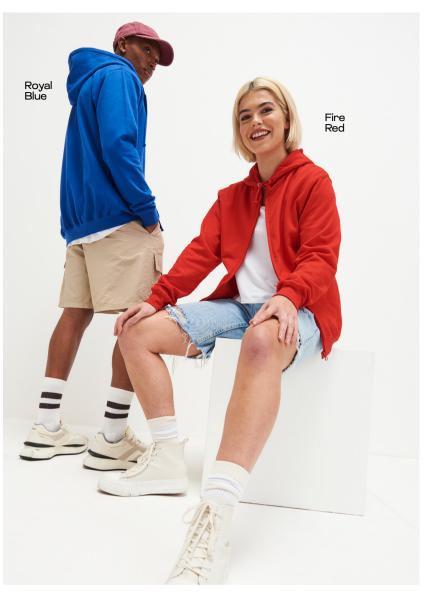

#### JHA046 SOPHOMORE 1/4 ZIP SWEAT

80% Ringspun Cotton / 20% Polyester $^*$  8.3oz

Scan for more info

RWPB COLLEGIATE