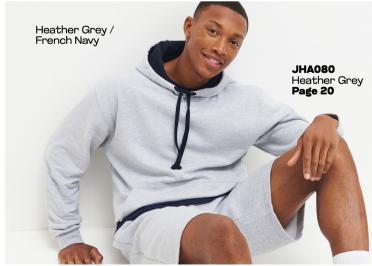

# JHA030 NEW COLORS COLLEGE SWEAT

80% Ringspun Cotton / 20% Polyester $^*$  8.3oz

Scan for more info

80% Ringspun Cotton / 20% Polyester\* 8.3oz

Scan for more info