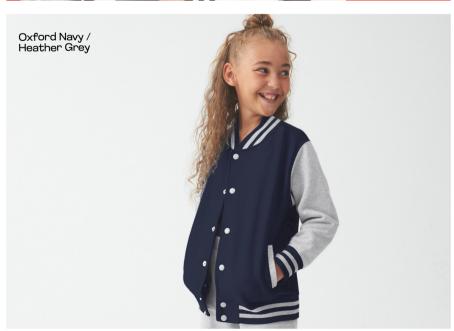

# NEW COLORS JHY001 YOUTHS COLLEGE

HOODIE

Scan for more info

Purple

Sky Blue

JHY030 NEW COLORS
YOUTHS COLLEGE

**SWEAT** 

80% Ringspun Cotton / 20% Polyester\* 8.3oz