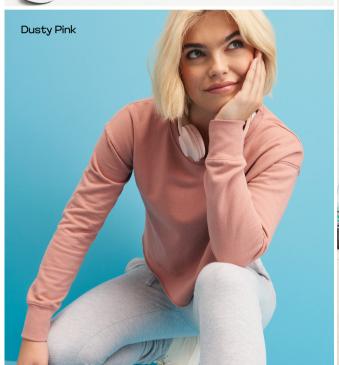

#### JHA035 WOMEN'S CROPPED SWEAT

80% Ringspun Cotton / 20% Polyester\* 8.3oz

Scan for more info