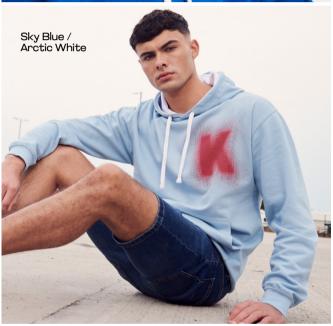

# NEW COLORS JHY001 YOUTHS COLLEGE

HOODIE

Scan for more info

Purple

Sky Blue

JHY030 NEW COLORS
YOUTHS COLLEGE

**SWEAT** 

80% Ringspun Cotton / 20% Polyester\* 8.3oz