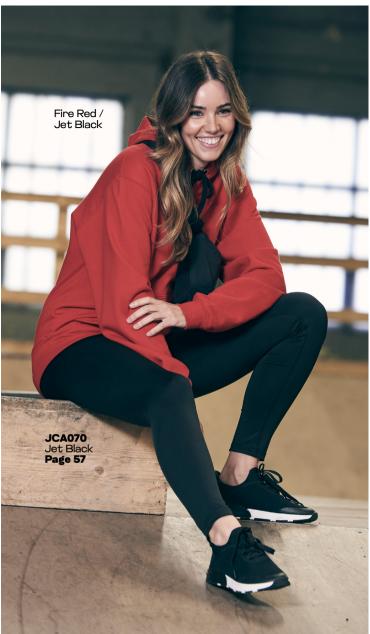

#### JCA070 WOMEN'S COOL WORKOUT LEGGING

86% Polyester/ 14% Elastane 8oz

Scan for more info