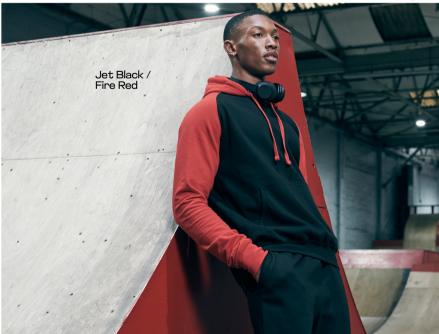

# **JHA043** LETTERMAN JACKET

70% Ringspun Cotton / 30% Polyester\* 9.8oz

70% Ringspun Cotton / 30% Polyester\*

Scan for more info

Scan for more info

ELEMPIS .