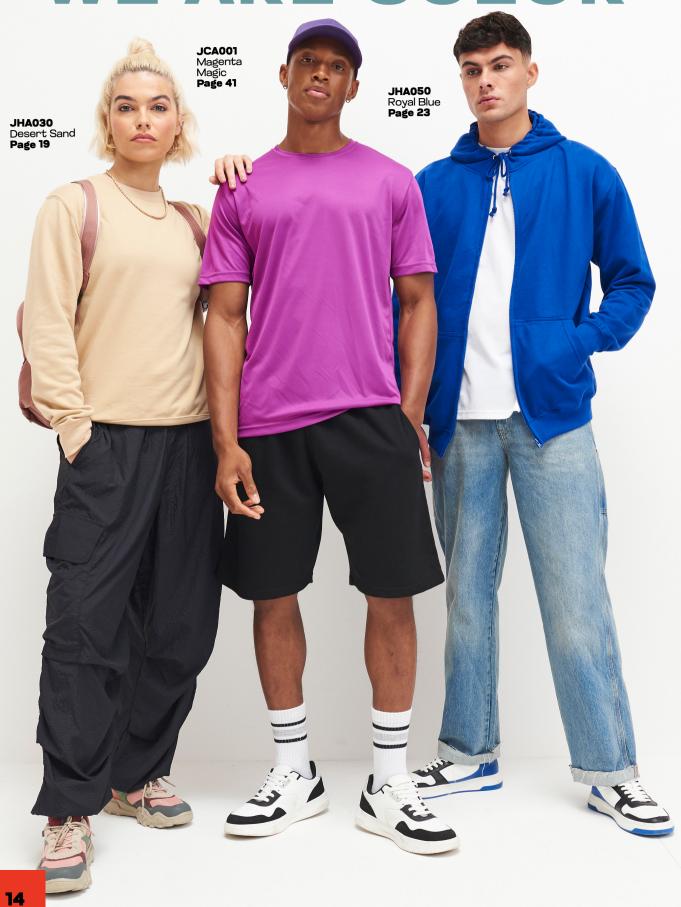

# WE ARE COLOR

# JHA030 NEW COLORS COLLEGE SWEAT

80% Ringspun Cotton / 20% Polyester $^*$  8.3oz

Scan for more info

80% Ringspun Cotton / 20% Polyester\* 8.3oz

Scan for more info

### **JHA050**

**COLLEGE ZOODIE** 

80% Ringspun Cotton / 20% Polyester\*

more info

### **NEW STYLE JTA001** AWDIS T

100% Combed Ringspun Cotton\* 5.3oz

Scan for more info

11 12

19

47