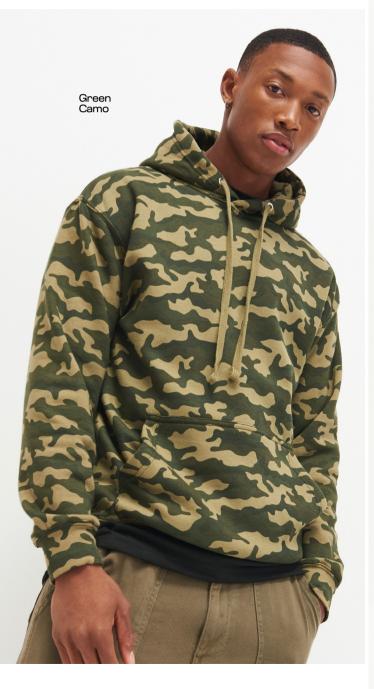

#### **JHA014** CAMO HOODIE

70% Ringspun Cotton / 30% Polyester 8.3oz

Scan for more info