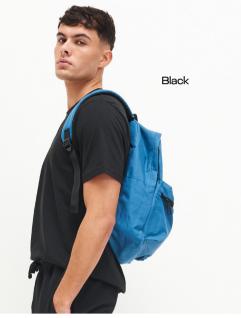

### **JHA050**

**COLLEGE ZOODIE** 

80% Ringspun Cotton / 20% Polyester\*

more info