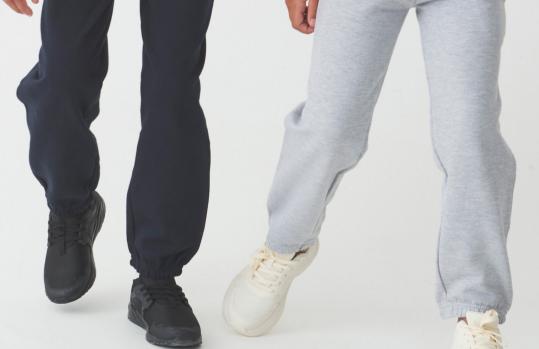

# **JHA074** TAPERED TRACK PANT

80% Ringspun Cotton / 20% Polyester\* 8.3oz

Scan for more info