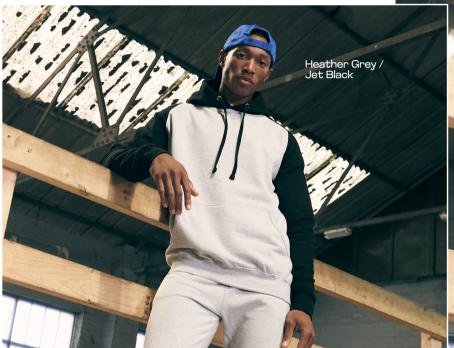

# **JHA003** VARSITY **CONTRAST HOODIE**

80% Ringspun Cotton / 20% Polyester\* 8.3oz

Scan for more info