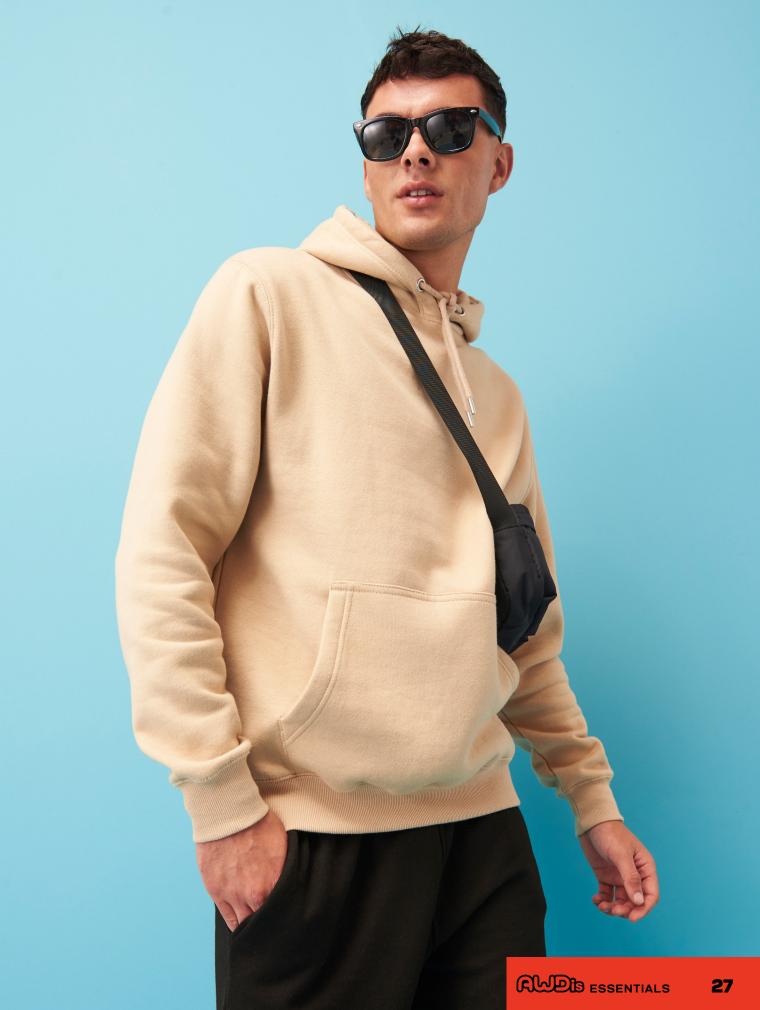

### JHA101 NEW STYLE URBAN HEAVYWEIGHT HOODIE

70% Ringspun Cotton / 30% Polyester\* 10oz

Scan for more info