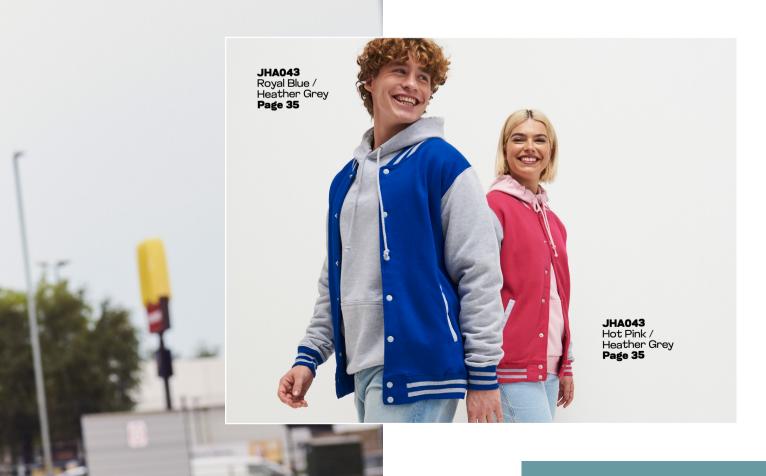

# **JHA043** LETTERMAN JACKET

70% Ringspun Cotton / 30% Polyester\* 9.8oz

70% Ringspun Cotton / 30% Polyester\*

Scan for more info

Scan for more info

ELEMPIS .