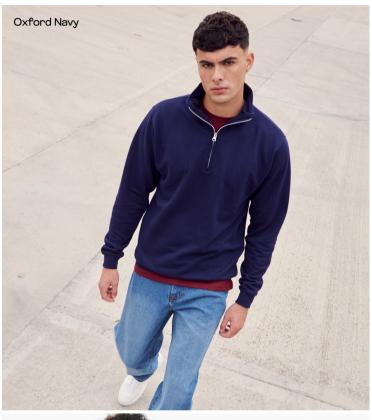

#### JHA046 SOPHOMORE 1/4 ZIP SWEAT

80% Ringspun Cotton / 20% Polyester $^*$  8.3oz

Scan for more info

RWPB COLLEGIATE