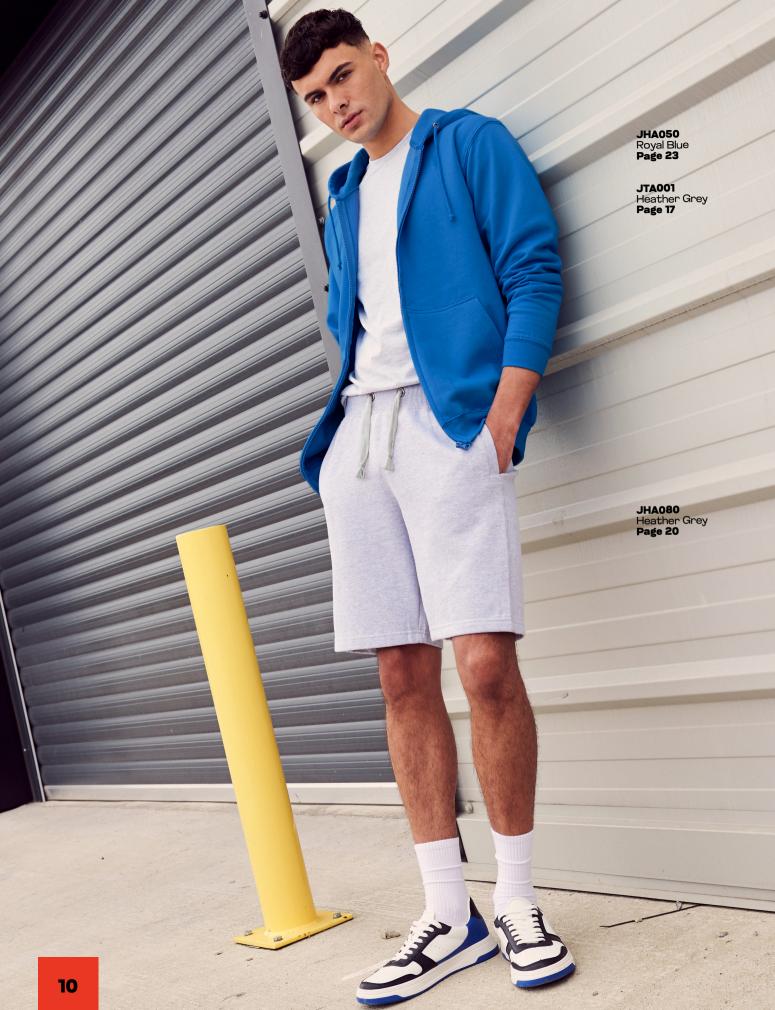

### **JHA050**

**COLLEGE ZOODIE** 

80% Ringspun Cotton / 20% Polyester\*

more info

# JHA030 NEW COLORS COLLEGE SWEAT

80% Ringspun Cotton / 20% Polyester $^*$  8.3oz

Scan for more info

80% Ringspun Cotton / 20% Polyester\* 8.3oz

Scan for more info

### **NEW STYLE JTA001** AWDIS T

100% Combed Ringspun Cotton\* 5.3oz

Scan for more info

11 12

19

47