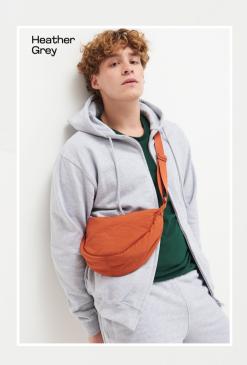

# **JHA003** VARSITY **CONTRAST HOODIE**

80% Ringspun Cotton / 20% Polyester\* 8.3oz

Scan for more info