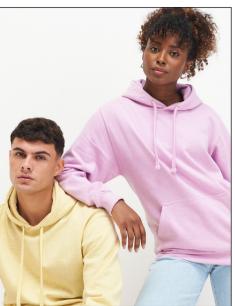

# NEW COLORS JHA001 COLLEGE HOODIE

80% Ringspun Cotton / 20% Polyester\*

more info

# JHA030 NEW COLORS COLLEGE SWEAT

80% Ringspun Cotton / 20% Polyester $^*$  8.3oz

Scan for more info

80% Ringspun Cotton / 20% Polyester\* 8.3oz

Scan for more info