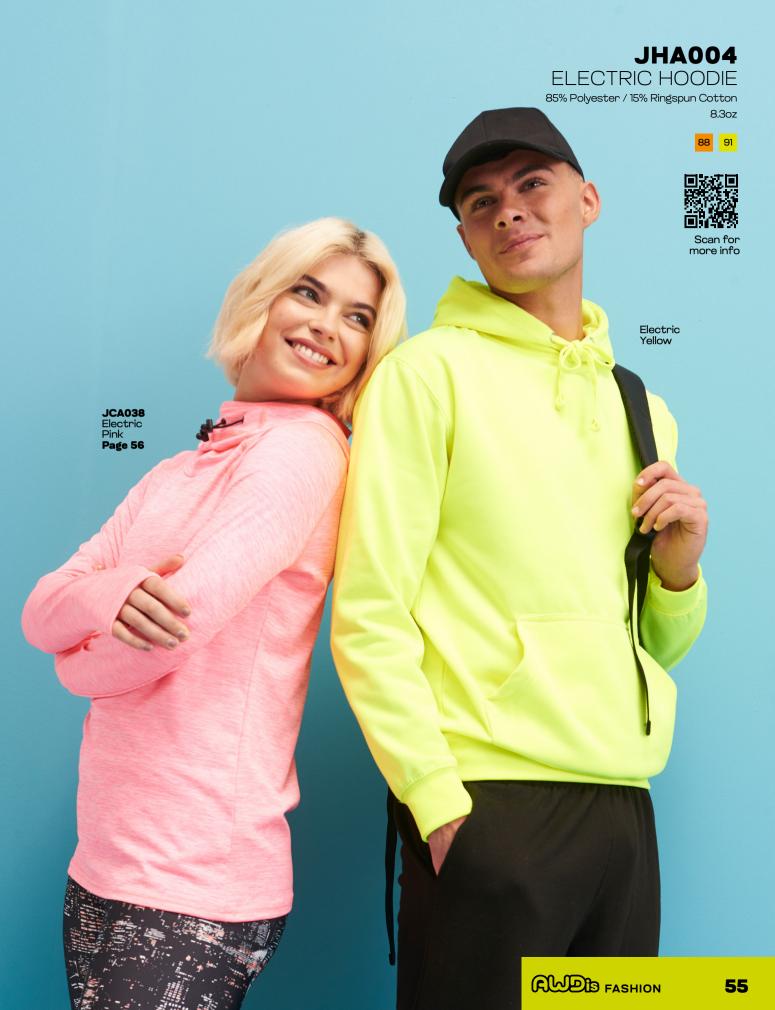

#### **JCA038**

WOMEN'S COOL COWL NECK

92% Polyester / 8% Elastane 6.2oz

Scan for more info

#### Electric

85% Polyester 15% Ringspun Cotton 8.3oz JH004/Y