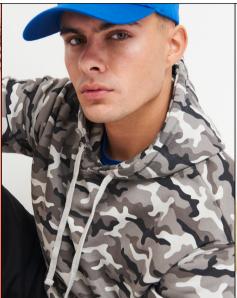

#### **JHA014** CAMO HOODIE

70% Ringspun Cotton / 30% Polyester 8.3oz

Scan for more info

#### Camo

70% Ringspun Cotton, 30% Polyester 8.3oz JHA014