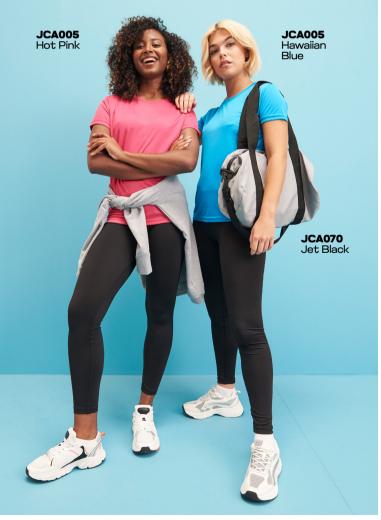

#### **JCA038**

WOMEN'S COOL COWL NECK

92% Polyester / 8% Elastane 6.2oz

Scan for more info

#### JCA077 WOMEN'S COOL PRINTED LEGGING

92% Polyester / 8% Elastane 8oz

Scan for more info