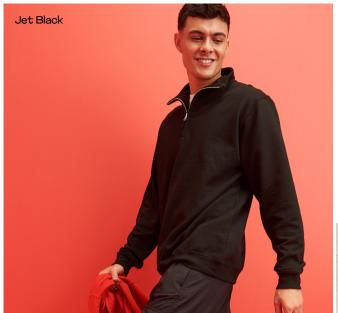

#### JHA046 SOPHOMORE 1/4 ZIP SWEAT

80% Ringspun Cotton / 20% Polyester $^*$  8.3oz

Scan for more info

RWPB COLLEGIATE