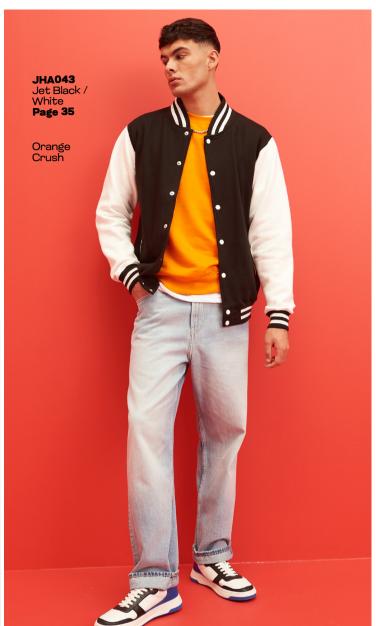

# **JHA043** LETTERMAN JACKET

70% Ringspun Cotton / 30% Polyester\* 9.8oz

70% Ringspun Cotton / 30% Polyester\*

Scan for more info

Scan for more info

ELEMPIS .