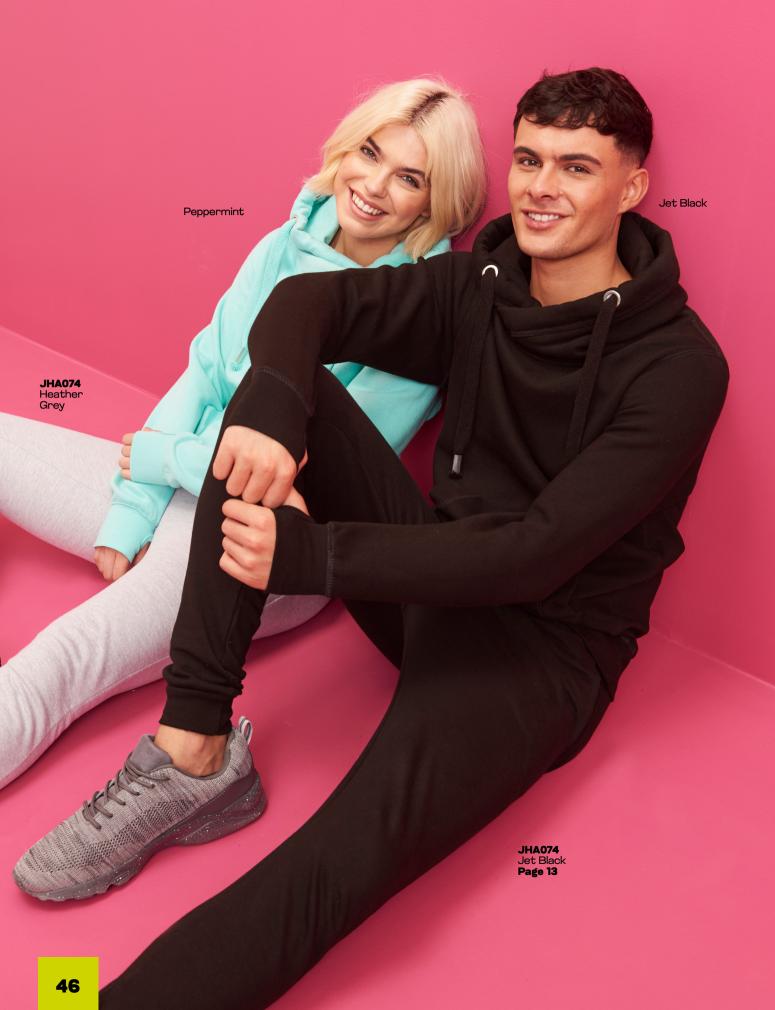

# **JHA074** TAPERED TRACK PANT

80% Ringspun Cotton / 20% Polyester\* 8.3oz

Scan for more info