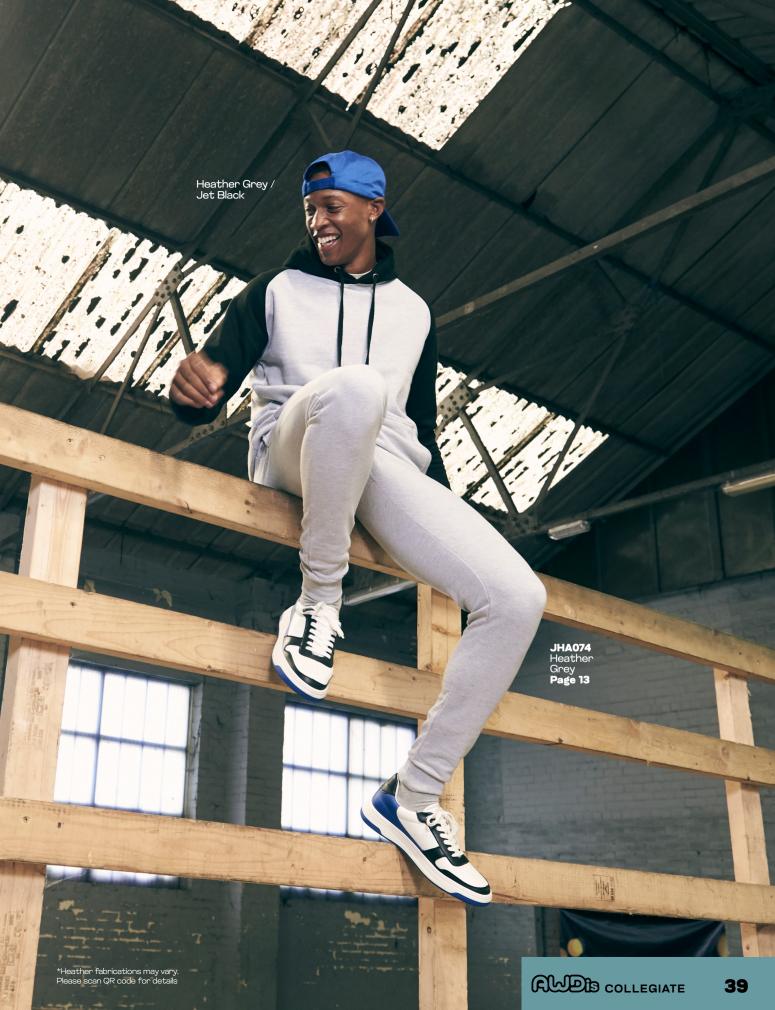

# **JHA074** TAPERED TRACK PANT

80% Ringspun Cotton / 20% Polyester\* 8.3oz

Scan for more info