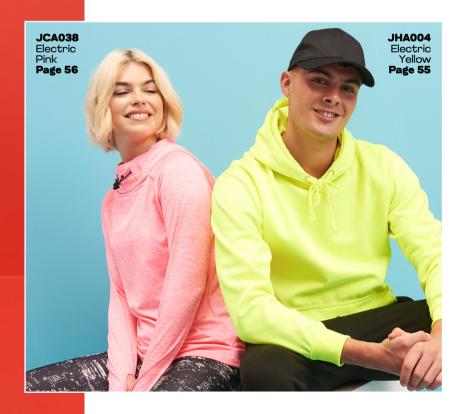

#### **JCA038**

WOMEN'S COOL COWL NECK

92% Polyester / 8% Elastane 6.2oz

Scan for more info

#### YOUTHS ELECTRIC HOODIE

85% Polyester / 15% Ringspun Cotton 8.3oz

Scan for more info