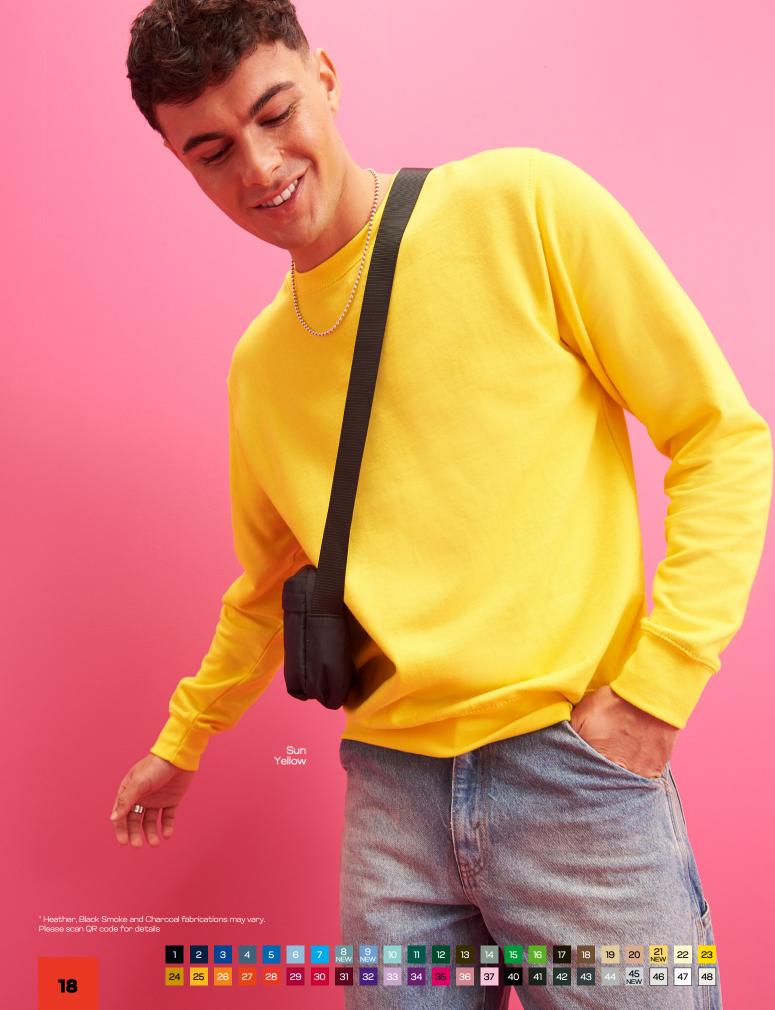

# NEW COLORS JHA001 COLLEGE HOODIE

80% Ringspun Cotton / 20% Polyester\*

more info