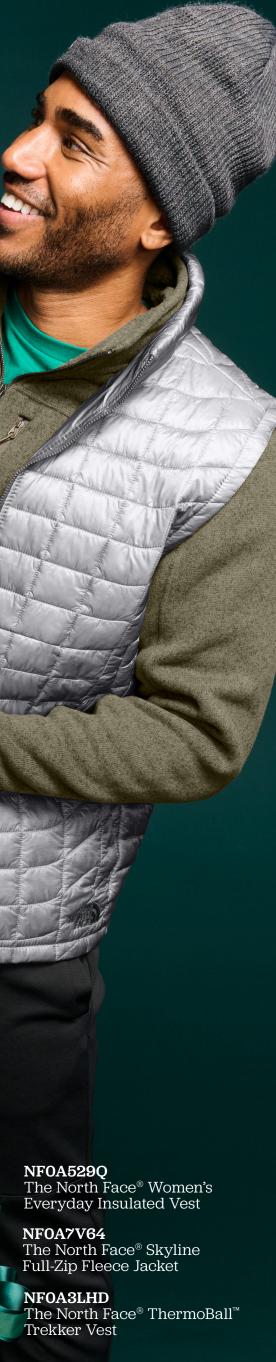

**NF0A7V4J** The North Face® Glacier Full-Zip Fleece Jacket

**NFOA3KX8** The North Face<sup>®</sup> Connector Backpack

**NFOA4VUB** The North Face® Mountain Beanie

**NFOA7V4M** The North Face<sup>®</sup> Women's Glacier 1/4-Zip Fleece