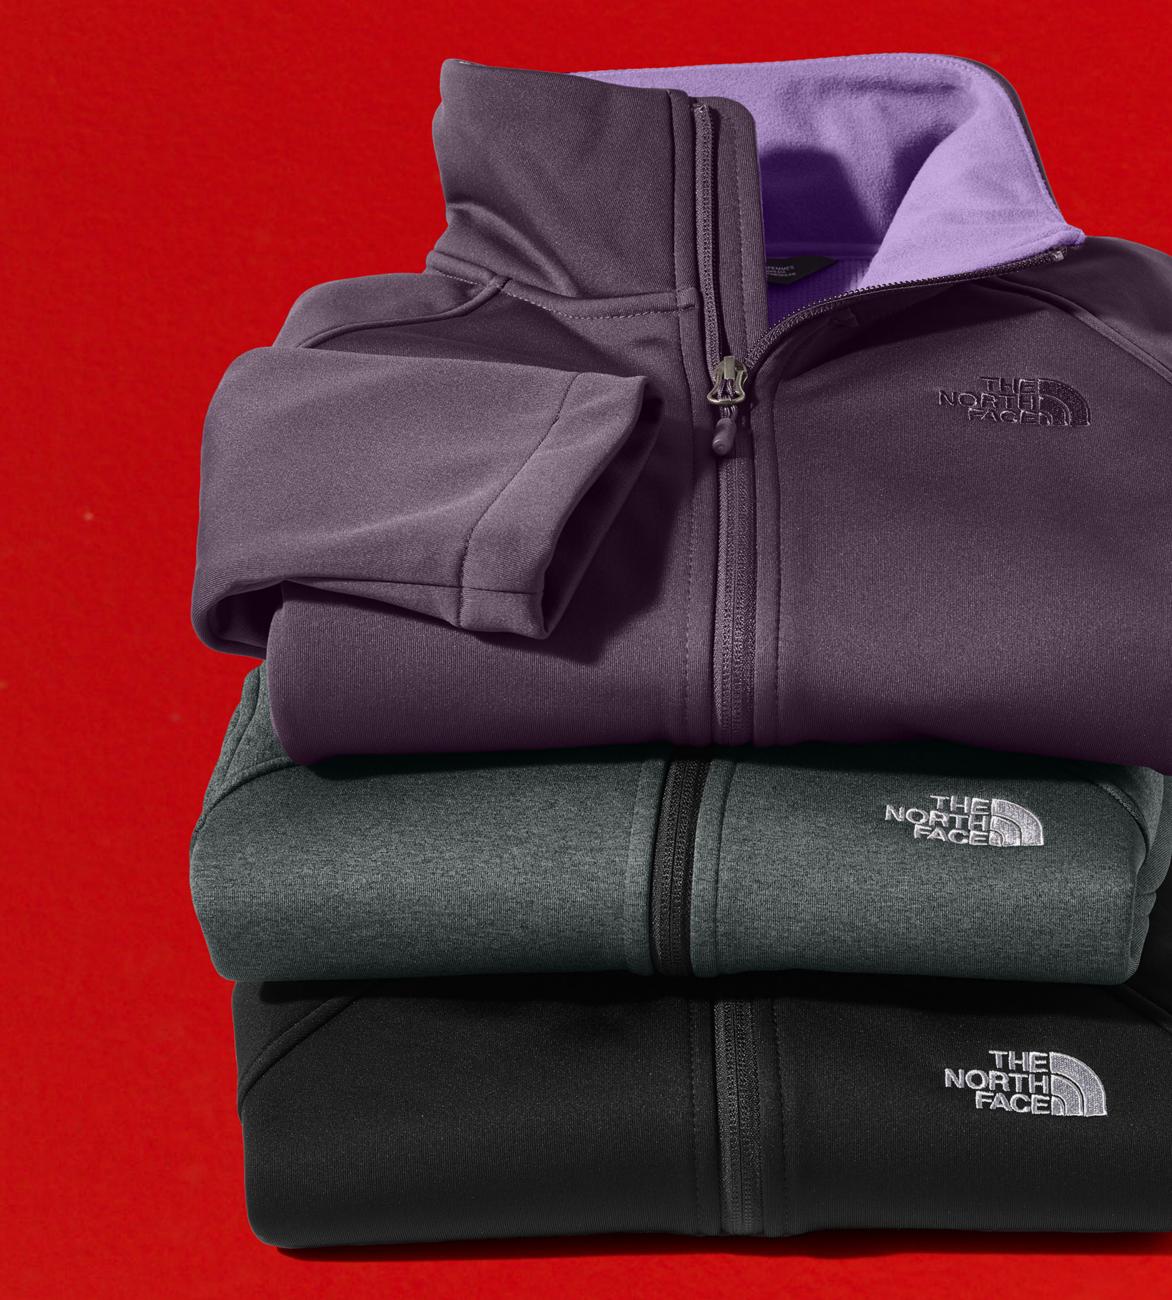

**NF0A7V4J** The North Face® Glacier Full-Zip Fleece Jacket

**NFOA3KX8** The North Face<sup>®</sup> Connector Backpack

**NFOA4VUB** The North Face® Mountain Beanie

**NFOA7V4M** The North Face<sup>®</sup> Women's Glacier 1/4-Zip Fleece