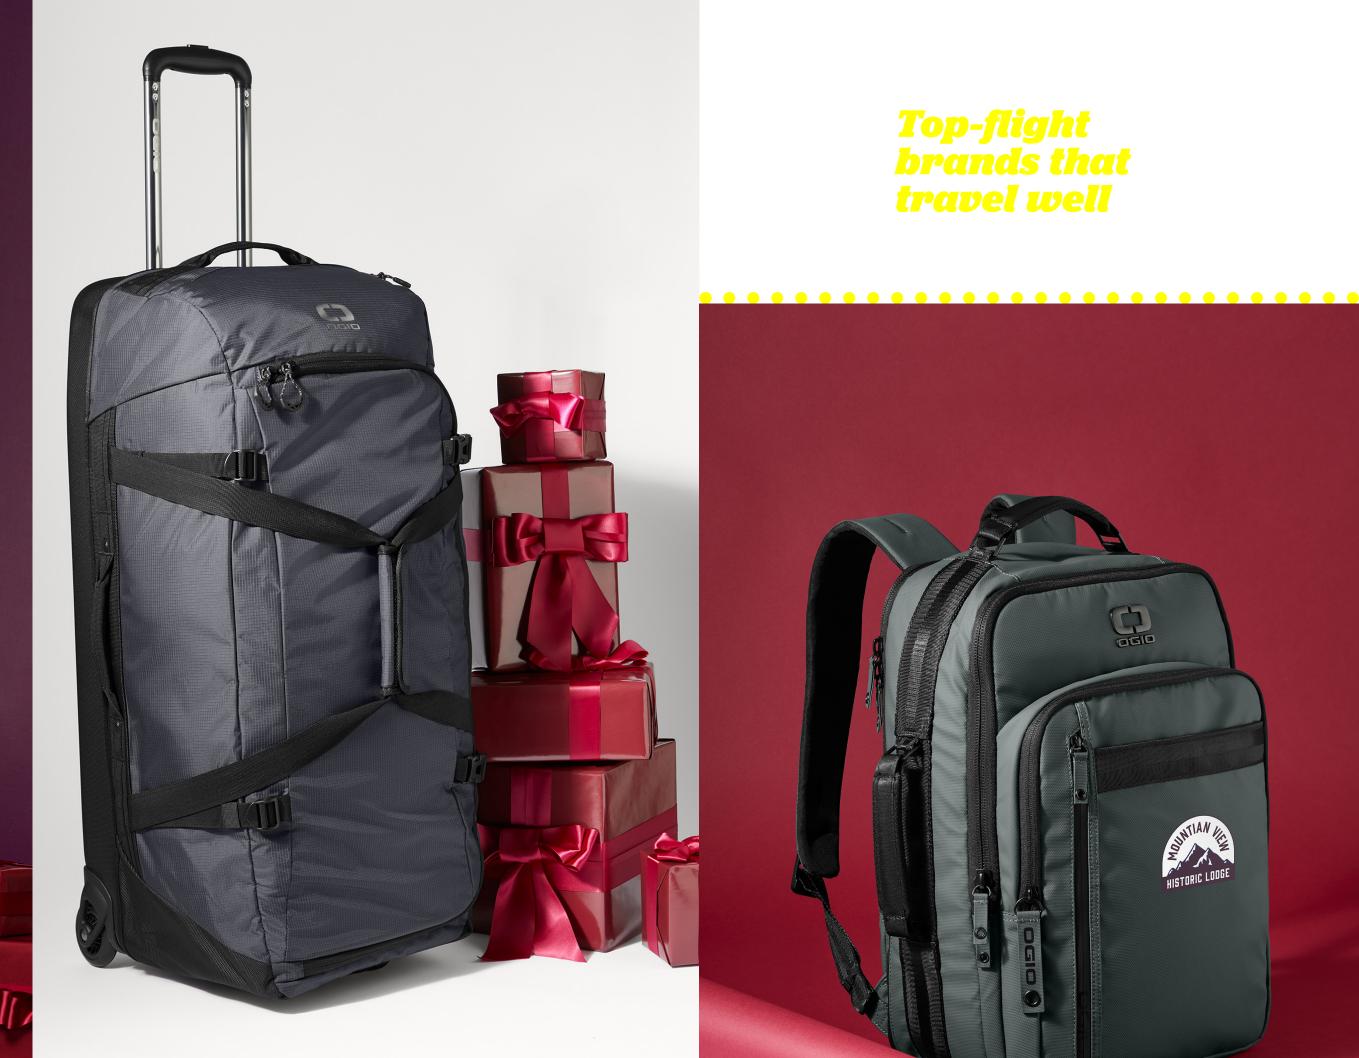

98003 OGIO<sup>®</sup> Passage Wheeled Checked Duffel

91012 OGIO<sup>®</sup> Commuter XL Pack