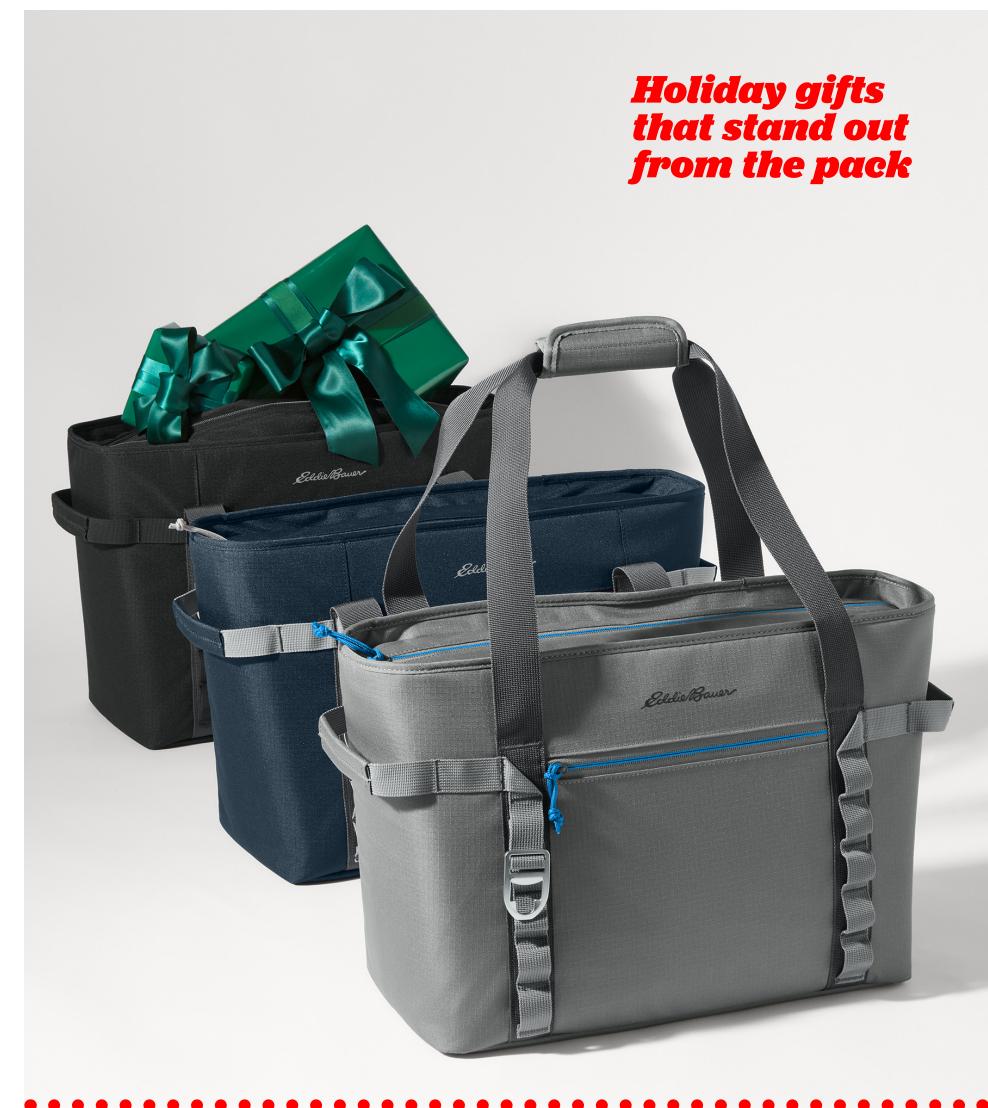

**ACFG10ARC** American Red Cross Charity Tech Pack **ACFG10ACS** American Cancer Society<sup>®</sup> Charity Tech Pack

**EB801** Eddie Bauer<sup>®</sup> Max Cool Tote Cooler