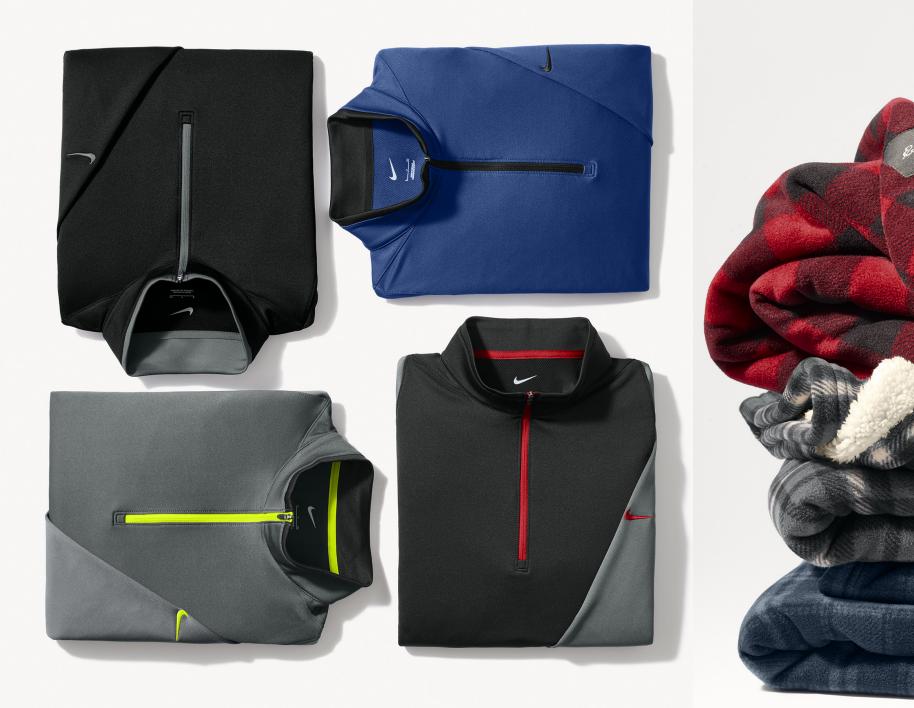

## The season's brightest sportswear stars

**EB544** Eddie Bauer<sup>®</sup> Stretch Soft Shell Jacket **NKFD9863** Nike Club Fleece Sleeve Swoosh Crew

**779795** Nike Dri-FIT Stretch 1/2-Zip Cover-Up **EB750** Eddie Bauer® Woodland Blanket